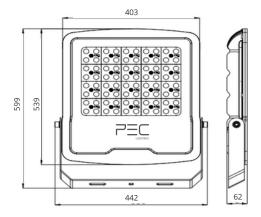

## **Dimensional drawing**

LED Floodlight Stadium 400W / 6000 K / 48000 lm

#### **General information**

| Dimensions (mm)     | 599 (L) x 442 (W) x 62 (H)   |
|---------------------|------------------------------|
| Materials           | Body: Powdercoated Aluminium |
|                     | Diffuser: Glass              |
| Finish              | Gray (RAL 9004)              |
| Product Weight (Kg) | 8.5 Kg ± 30g                 |
| Ingress Protection  | IP65                         |
| Impact Rating (IK)  | 06                           |
| Article no.         | PECLST6K9D400                |

## **Dimensions & Weight**

| Length         | 599 mm |
|----------------|--------|
| Width          | 442 mm |
| Height         | 62 mm  |
| Product Weight | 8.5 Kg |
| Cable Length   | 50,000 |