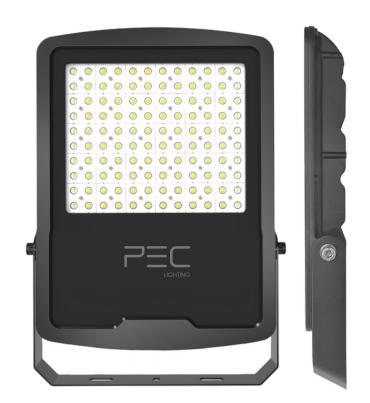

## LED Floodlight 400W / 6000 K / 48000 lm

Stadium floodlight combines performance and high quality LED modules with a straightforward yet elegant design, providing high performance features to adequately and ideally cover all areas. Stadium floodlight is designed to bright large indoor and outdoor spaces with high intensity, wide-area coverage, and low energy consumption.