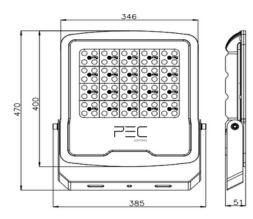

# **Dimensional drawing**

LED Floodlight Stadium 240W / 6000 K / 28800 lm

## **General information**

| Dimensions (mm)     | 470 (L) x 385 (W) x 51 (H)   |
|---------------------|------------------------------|
| Materials           | Body: Powdercoated Aluminium |
|                     | Diffuser: Glass              |
| Finish              | Gray (RAL 9004)              |
| Product Weight (Kg) | 5.4 Kg ± 30g                 |
| Ingress Protection  | IP65                         |
| Impact Rating (IK)  | 06                           |
| Article no.         | PECLST6K6D240                |

#### **Dimensions & Weight**

| Length         | 470 mm |
|----------------|--------|
| Width          | 385 mm |
| Height         | 51 mm  |
| Product Weight | 5.4 Kg |
| Cable Length   | 50,000 |