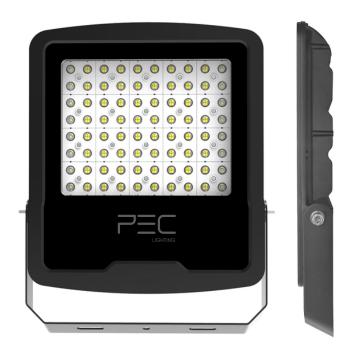

# Stadium

# LED Floodlight 240W / 6000 K / 28800 lm

Stadium floodlight combines performance and high quality LED modules with a straightforward yet elegant design, providing high performance features to adequately and ideally cover all areas. Stadium floodlight is designed to bright large indoor and outdoor spaces with high intensity, wide-area coverage, and low energy consumption.