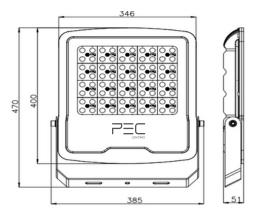

#### **General information**

| Dimensions (mm)     | 470 (L) x 385 (W) x 51 (H)          |
|---------------------|-------------------------------------|
| Materials           | <b>Body: Powdercoated Aluminium</b> |
|                     | Diffuser: Glass                     |
| Finish              | Gray (RAL 9004)                     |
| Product Weight (Kg) | 5.35 Kg ± 30g                       |
| Ingress Protection  | IP65                                |
| Impact Rating (IK)  | 06                                  |
| Article no.         | PECLST4K6D200                       |

### **Dimensions & Weight**

| Length         | 470 mm  |
|----------------|---------|
| Width          | 385 mm  |
| Height         | 51 mm   |
| Product Weight | 5.35 Kg |
| Cable Length   | 50,000  |

## **Dimensional drawing**

LED Floodlight Stadium 200W / 4000 K / 24000 lm