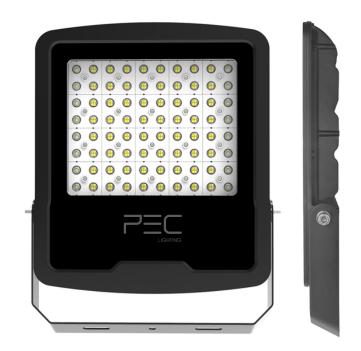

## LED Floodlight 200W / 4000 K / 24000 lm

Stadium floodlight combines performance and high quality LED modules with a straightforward yet elegant design, providing high performance features to adequately and ideally cover all areas. Stadium floodlight is designed to bright large indoor and outdoor spaces with high intensity, wide-area coverage, and low energy consumption.