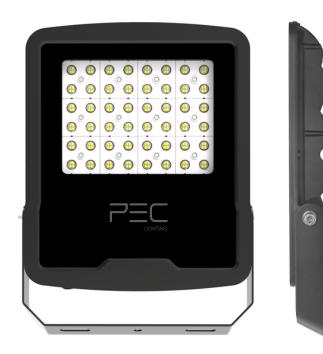

# LED Floodlight 150W / 4000 K / 18000 lm

Stadium floodlight combines performance and high quality LED modules with a straightforward yet elegant design, providing high performance features to adequately and ideally cover all areas. Stadium floodlight is designed to bright large indoor and outdoor spaces with high intensity, wide-area coverage, and low energy consumption.