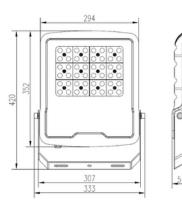

#### **Dimensions & Weight**

| Length         | 420 mm        |
|----------------|---------------|
| Width          | 333 mm        |
| Height         | 51 mm         |
| Product Weight | 3.52 Kg ± 30g |
| Cable Length   | 50,000        |
|                |               |

## **Dimensional drawing**

LED Floodlight Stadium 150W / 4000 K / 18000 lm